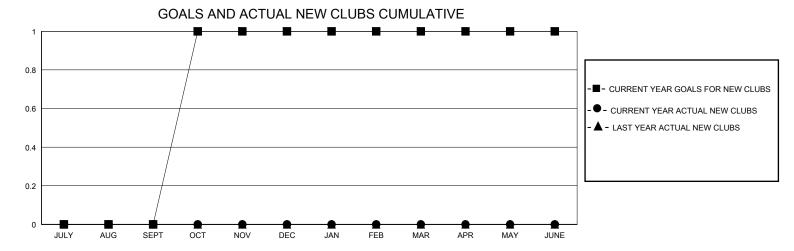

## District 201W1

Results as of: 5/31/2020

| GMT:          |               |             | GMT CA        |                               |                       |                         |                                                    |  |
|---------------|---------------|-------------|---------------|-------------------------------|-----------------------|-------------------------|----------------------------------------------------|--|
|               | Club          | os          |               | Members RESULTS FOR 2019-2020 |                       |                         |                                                    |  |
|               | RESULTS FOR   | R 2019-2020 |               |                               |                       |                         |                                                    |  |
| QUARTER       | NEW CLUB GOAL | NEW CLUBS   | DROPPED CLUBS | QUARTER MEMB                  | ER GROWTH NET<br>GOAL | MEMBER GROWTH<br>ACTUAL | DROPPED<br>MEMBERS ACTUAL<br>(including transfers) |  |
| JULY/AUG/SEPT | 0             | 0           | 1             | JULY/AUG/SEPT                 | 30                    | 28                      | 24                                                 |  |
| OCT/NOV/DEC   | 1             | 0           | 0             | OCT/NOV/DEC                   | 30                    | 16                      | 27                                                 |  |
| JAN/FEB/MAR   | 0             | 0           | 1             | JAN/FEB/MAR                   | 30                    | 16                      | 32                                                 |  |
| APR/MAY/JUNE  | 0             | 0           | 0             | <br> APR/MAY/JUNE             | 30                    | 6                       | 11                                                 |  |