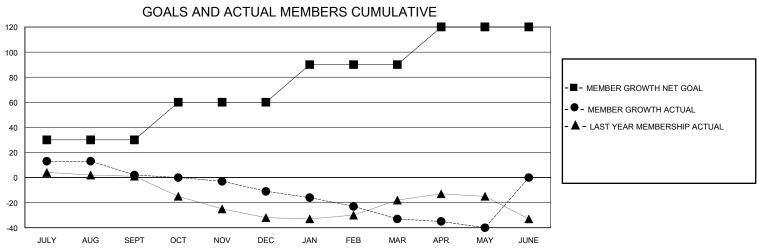

## District 201W1

Results as of: 5/31/2020

| GMT:          |               |             | GMT CA        |                               |                       |                         |                                                    |  |
|---------------|---------------|-------------|---------------|-------------------------------|-----------------------|-------------------------|----------------------------------------------------|--|
|               | Club          | os          |               | Members RESULTS FOR 2019-2020 |                       |                         |                                                    |  |
|               | RESULTS FOR   | R 2019-2020 |               |                               |                       |                         |                                                    |  |
| QUARTER       | NEW CLUB GOAL | NEW CLUBS   | DROPPED CLUBS | QUARTER MEMB                  | ER GROWTH NET<br>GOAL | MEMBER GROWTH<br>ACTUAL | DROPPED<br>MEMBERS ACTUAL<br>(including transfers) |  |
| JULY/AUG/SEPT | 0             | 0           | 1             | JULY/AUG/SEPT                 | 30                    | 28                      | 24                                                 |  |
| OCT/NOV/DEC   | 1             | 0           | 0             | OCT/NOV/DEC                   | 30                    | 16                      | 27                                                 |  |
| JAN/FEB/MAR   | 0             | 0           | 1             | JAN/FEB/MAR                   | 30                    | 16                      | 32                                                 |  |
| APR/MAY/JUNE  | 0             | 0           | 0             | <br> APR/MAY/JUNE             | 30                    | 6                       | 11                                                 |  |